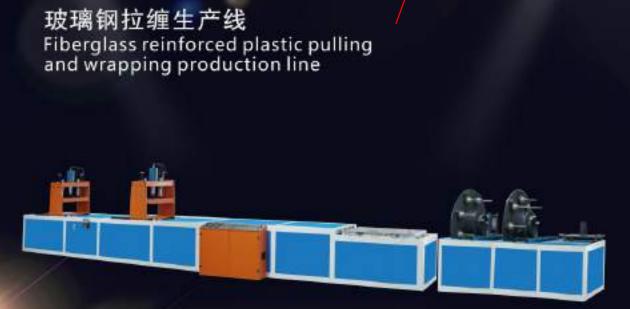

. Water recycled system to cool the hydraulic system.

Manufacturer





bigger clamp area



2. 6 temperature control areas for

die, intelligent temperature control

system, indicated data to HMI,

- 3. General motor drive machine
- 4. Manual to adjust speed&pressure
- 5. Water recycled system to cool the hydraulic system.





### 4. Products introduce

# 4.4 Caterpillar Pultrusion machine (履带式)拉挤设备











lachine cturer







4.6.1 carbon fiber panel pultrusion production machine line 碳纤维板材拉挤设备生产线

碳纤维拉挤切割收卷生产线 CFRP pultrusion line with cutting and take-up









# 4.6.2 carbon fiber specialized roving creel stand 碳纤维板材拉挤设备生产线



Pultrusion



# 4.6.2 carbon fiber specialized roving creel stand 碳纤维纱专用纱架







#### 4. Products introduce





4.7 Pultrusion Pull-winding machine





hine rer



# 4. Products introduce

Braiding machine



# 4.8.1 Pull-Braiding machine





Manufacturer



4.8.2 Pull-Winding-Braiding Pipe

Braiding machine







4.9 Cutting saw machine

4.9.1 Dual saw Automatic cut machine

#### 双横在线角度打割机

Double Moulds Online Angle Cutting Machine

#### 产品简介 PRODUCT INTRODUCTION

- 双模切割
- 高精度切割:6m内正负1mm公差
- 角度、定长切割可手动或自动调节
- 高效、环保多重防尘装置
- With double moulds outling
- · High accuracy cutting: the tolerance for firm is 1mm.
- The culting angle or length can be manually or automatically adjusted.
- . It is a high efficient, environment friendly, and multiple dust-proof device.





. Can be matched with winding; p

- Hight precision: tolerance+/-1mm
- Automatically length fixed to cut

Machine Ianufacturer



4.9 Cutting saw machine

4.9.2 Manually