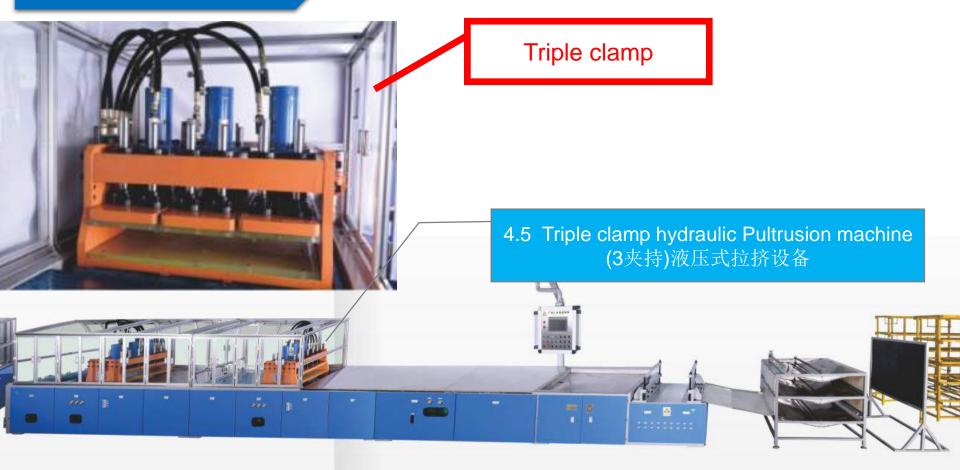

#### 3. Exhibition-JEC

of Pultrusion hine rer

4.1 General Standard Hydraulic Pultrusion machine 一般标准液压型拉挤设备

- 1. PLC System control pull&clamp
- 2. 6 temperature control areas for die, intelligent temperature control system, indicated data to HMI,
- 3. General motor drive machine
- 4. Manual to adjust speed&pressure
- 5. Water recycled system to cool the hydraulic system.

Manufacturer

bigger clamp area

2. 6 temperature control areas for

die, intelligent temperature control

system, indicated data to HMI,

- 3. General motor drive machine
- 4. Manual to adjust speed&pressure
- 5. Water recycled system to cool the hydraulic system.