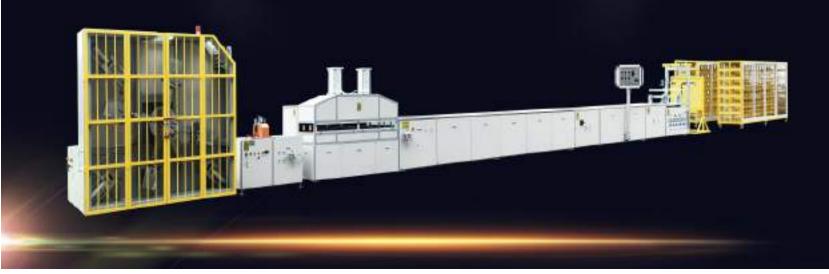

#### 4. Products introduce

4.2 (Servo motor+Oil pump) Hydraulic Pultrusion machine (伺服电机+油泵)液压型拉挤设备

- 1. PLC System control pull&clamp
- 2. 6 temperature control areas for die, intelligent temperature control
- system, indicated data to HMI,
- 3. General motor drive machine
- 4. <u>Proportional valve to adjust</u> speed&pressure (feel touch control)
- 5. Water recycled system to cool the hydraulic system.