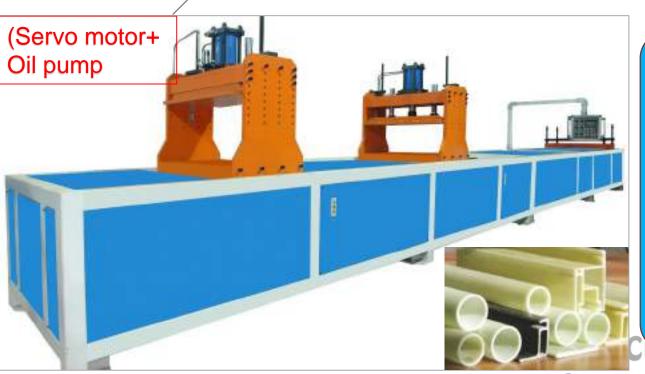

#### 4. Products introduce

4.2 (Servo motor+Oil pump) Hydraulic Pultrusion machine (伺服电机+油泵)液压型拉挤设备

- 1. PLC System control pull&clamp
- 2. 6 temperature control areas for die, intelligent temperature control
- system, indicated data to HMI,
- 3. General motor drive machine
- 4. <u>Proportional valve to adjust</u> speed&pressure (feel touch control)
- 5. Water recycled system to cool the hydraulic system.