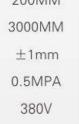

#### 4. Products introduce

4.9 Cutting saw machine

4.9.3 automatically length fixed Automatic cut machine

# 自动在线切割机(自动定长)

Automatic On-line Cutting Machine (automatic Length Fixed)

#### 技术特点 TECHNICAL CHARACTERISTICS

- 智能化设计,采用数字控制技术,精密机床加工,大大提高产品切割精度。
- 锯片经特殊工艺处理,最大限度降低切割噪音。密封性切割装置,减少粉尘,改善工作环境。
- 一体式设计,减少人工操作环节,降低生产成本。数控调节切割长度,高精度。
- · It is intelligent designed, adopting digital control technology, with precise machining and significantly improved the cutting precision.
- The saw plate is specially process treated to uttermost reduce the cutting noise. Sealed cutting device to reduce dust and improve the working environment.