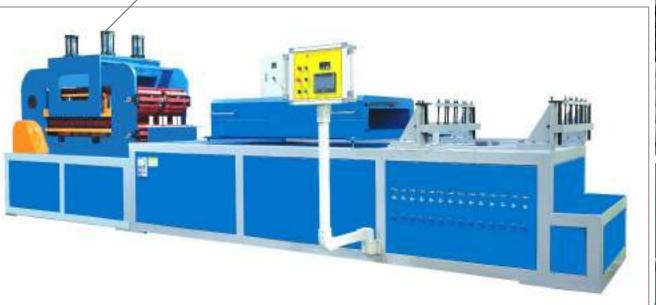

#### 3. Exhibition-JEC

of Pultrusion hine rer

4.1 General Standard Hydraulic Pultrusion machine 一般标准液压型拉挤设备

- 1. PLC System control pull&clamp
- 2. 6 temperature control areas for die, intelligent temperature control system, indicated data to HMI,
- 3. General motor drive machine
- 4. Manual to adjust speed&pressure
- 5. Water recycled system to cool the hydraulic system.

#### 4. Products introduce

4.2 (Servo motor+Oil pump) Hydraulic Pultrusion machine (伺服电机+油泵)液压型拉挤设备

- 1. PLC System control pull&clamp
- 2. 6 temperature control areas for die, intelligent temperature control
- system, indicated data to HMI,
- 3. General motor drive machine
- 4. <u>Proportional valve to adjust</u> speed&pressure (feel touch control)
- 5. Water recycled system to cool the hydraulic system.

Manufacturer

bigger clamp area

2. 6 temperature control areas for

die, intelligent temperature control

system, indicated data to HMI,

- 3. General motor drive machine
- 4. Manual to adjust speed&pressure
- 5. Water recycled system to cool the hydraulic system.