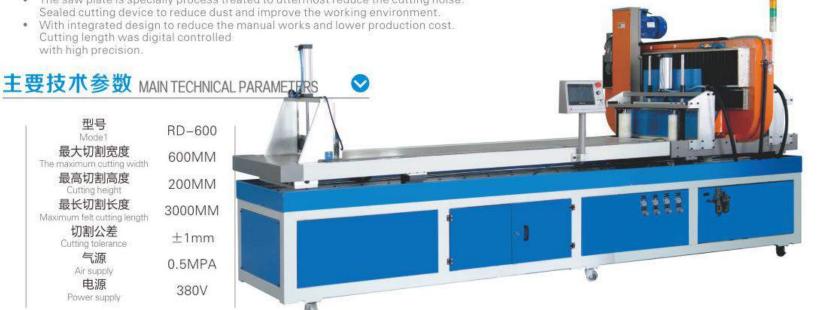

# 技术特点 TECHNICAL CHARACTERISTICS

- 智能化设计,采用数字控制技术,精密机床加工,大大提高产品切割精度。
- ◆ 锯片经特殊工艺处理,最大限度降低切割噪音。
- 密封性切割装置,减少粉尘,改善工作环境。
- 一体式设计,减少人工操作环节,降低生产成本。手动调节切割长度。
- It is intelligent designed, adopting digital control technology, with precise machining
- and significantly improved the cutting precision.
- The saw plate is specially process treated to uttermost reduce the cutting noise.
- Sealed cutting device to reduce dust and improve the working environment.

With integrated design to reduce the manual works and lower production cost, Cutting length regulated by manual.

# 主要技术参数 MAIN TECHNICAL PARAMETERS

Maximum felt cutting length

切割公差 Cutting tolerance

气源 Air supply 电源

Power supply