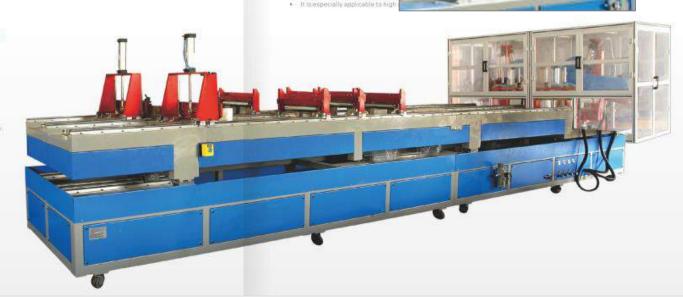

. Can be matched with winding; p

- Hight precision: tolerance+/-1mm
- Automatically length fixed to cut

Machine Ianufacturer

4.9 Cutting saw machine

4.9.2 Manually length fixed Automatic cut machine

# 自动在线切割机(手动定长) Automatic On-line Cutting Machine (manually Length Fixed)

# 技术特点 TECHNICAL CHARACTERISTICS

- 智能化设计,采用数字控制技术,精密机床加工,大大提高产品切割精度。
- ◆ 锯片经特殊工艺处理,最大限度降低切割噪音。
- 密封性切割装置,减少粉尘,改善工作环境。
- 一体式设计,减少人工操作环节,降低生产成本。手动调节切割长度。
- It is intelligent designed, adopting digital control technology, with precise machining
- and significantly improved the cutting precision.
- The saw plate is specially process treated to uttermost reduce the cutting noise.
- Sealed cutting device to reduce dust and improve the working environment.

With integrated design to reduce the manual works and lower production cost, Cutting length regulated by manual.