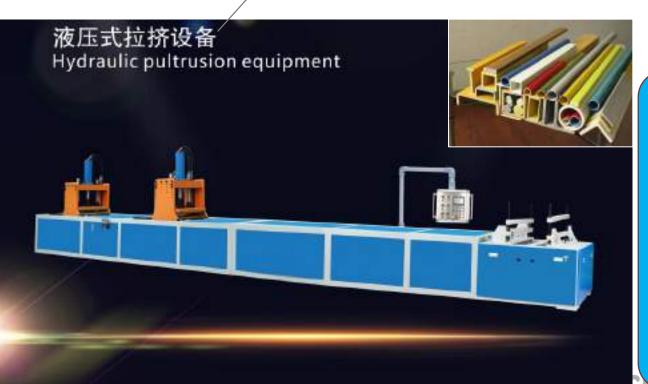

#### 3. Exhibition-JEC

of Pultrusion hine rer

4.1 General Standard Hydraulic Pultrusion machine 一般标准液压型拉挤设备

- 1. PLC System control pull&clamp
- 2. 6 temperature control areas for die, intelligent temperature control system, indicated data to HMI,
- 3. General motor drive machine
- 4. Manual to adjust speed&pressure
- 5. Water recycled system to cool the hydraulic system.